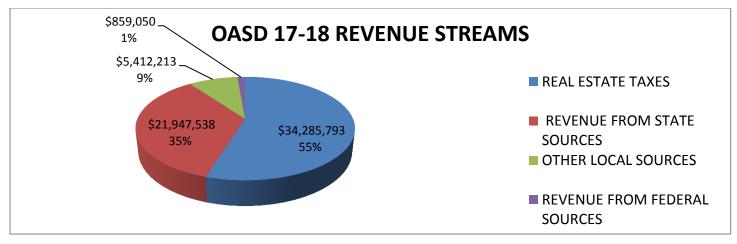

Dear Oxford Home or Business Owner,

In an effort towards educating our community about the sources and uses of the funds it takes to operate our school district, this year we have included two pie charts which illustrate exactly where our funds come from and how they are expended.

The first chart shows just how much of the school's budget is funded by your real estate tax payments and the other sources of funding.

The second chart shows where exactly all the money from the budget is spent.