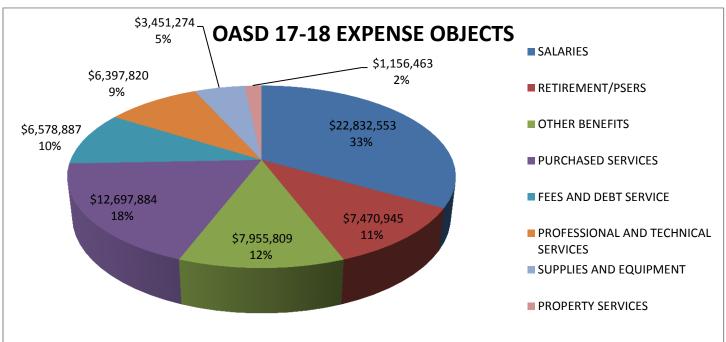

Dear Oxford Home or Business Owner,

In an effort towards educating our community about the sources and uses of the funds it takes to operate our school district, this year we have included two pie charts which illustrate exactly where our funds come from and how they are expended.

The first chart shows just how much of the school's budget is funded by your real estate tax payments and the other sources of funding.

The second chart shows where exactly all the money from the budget is spent.